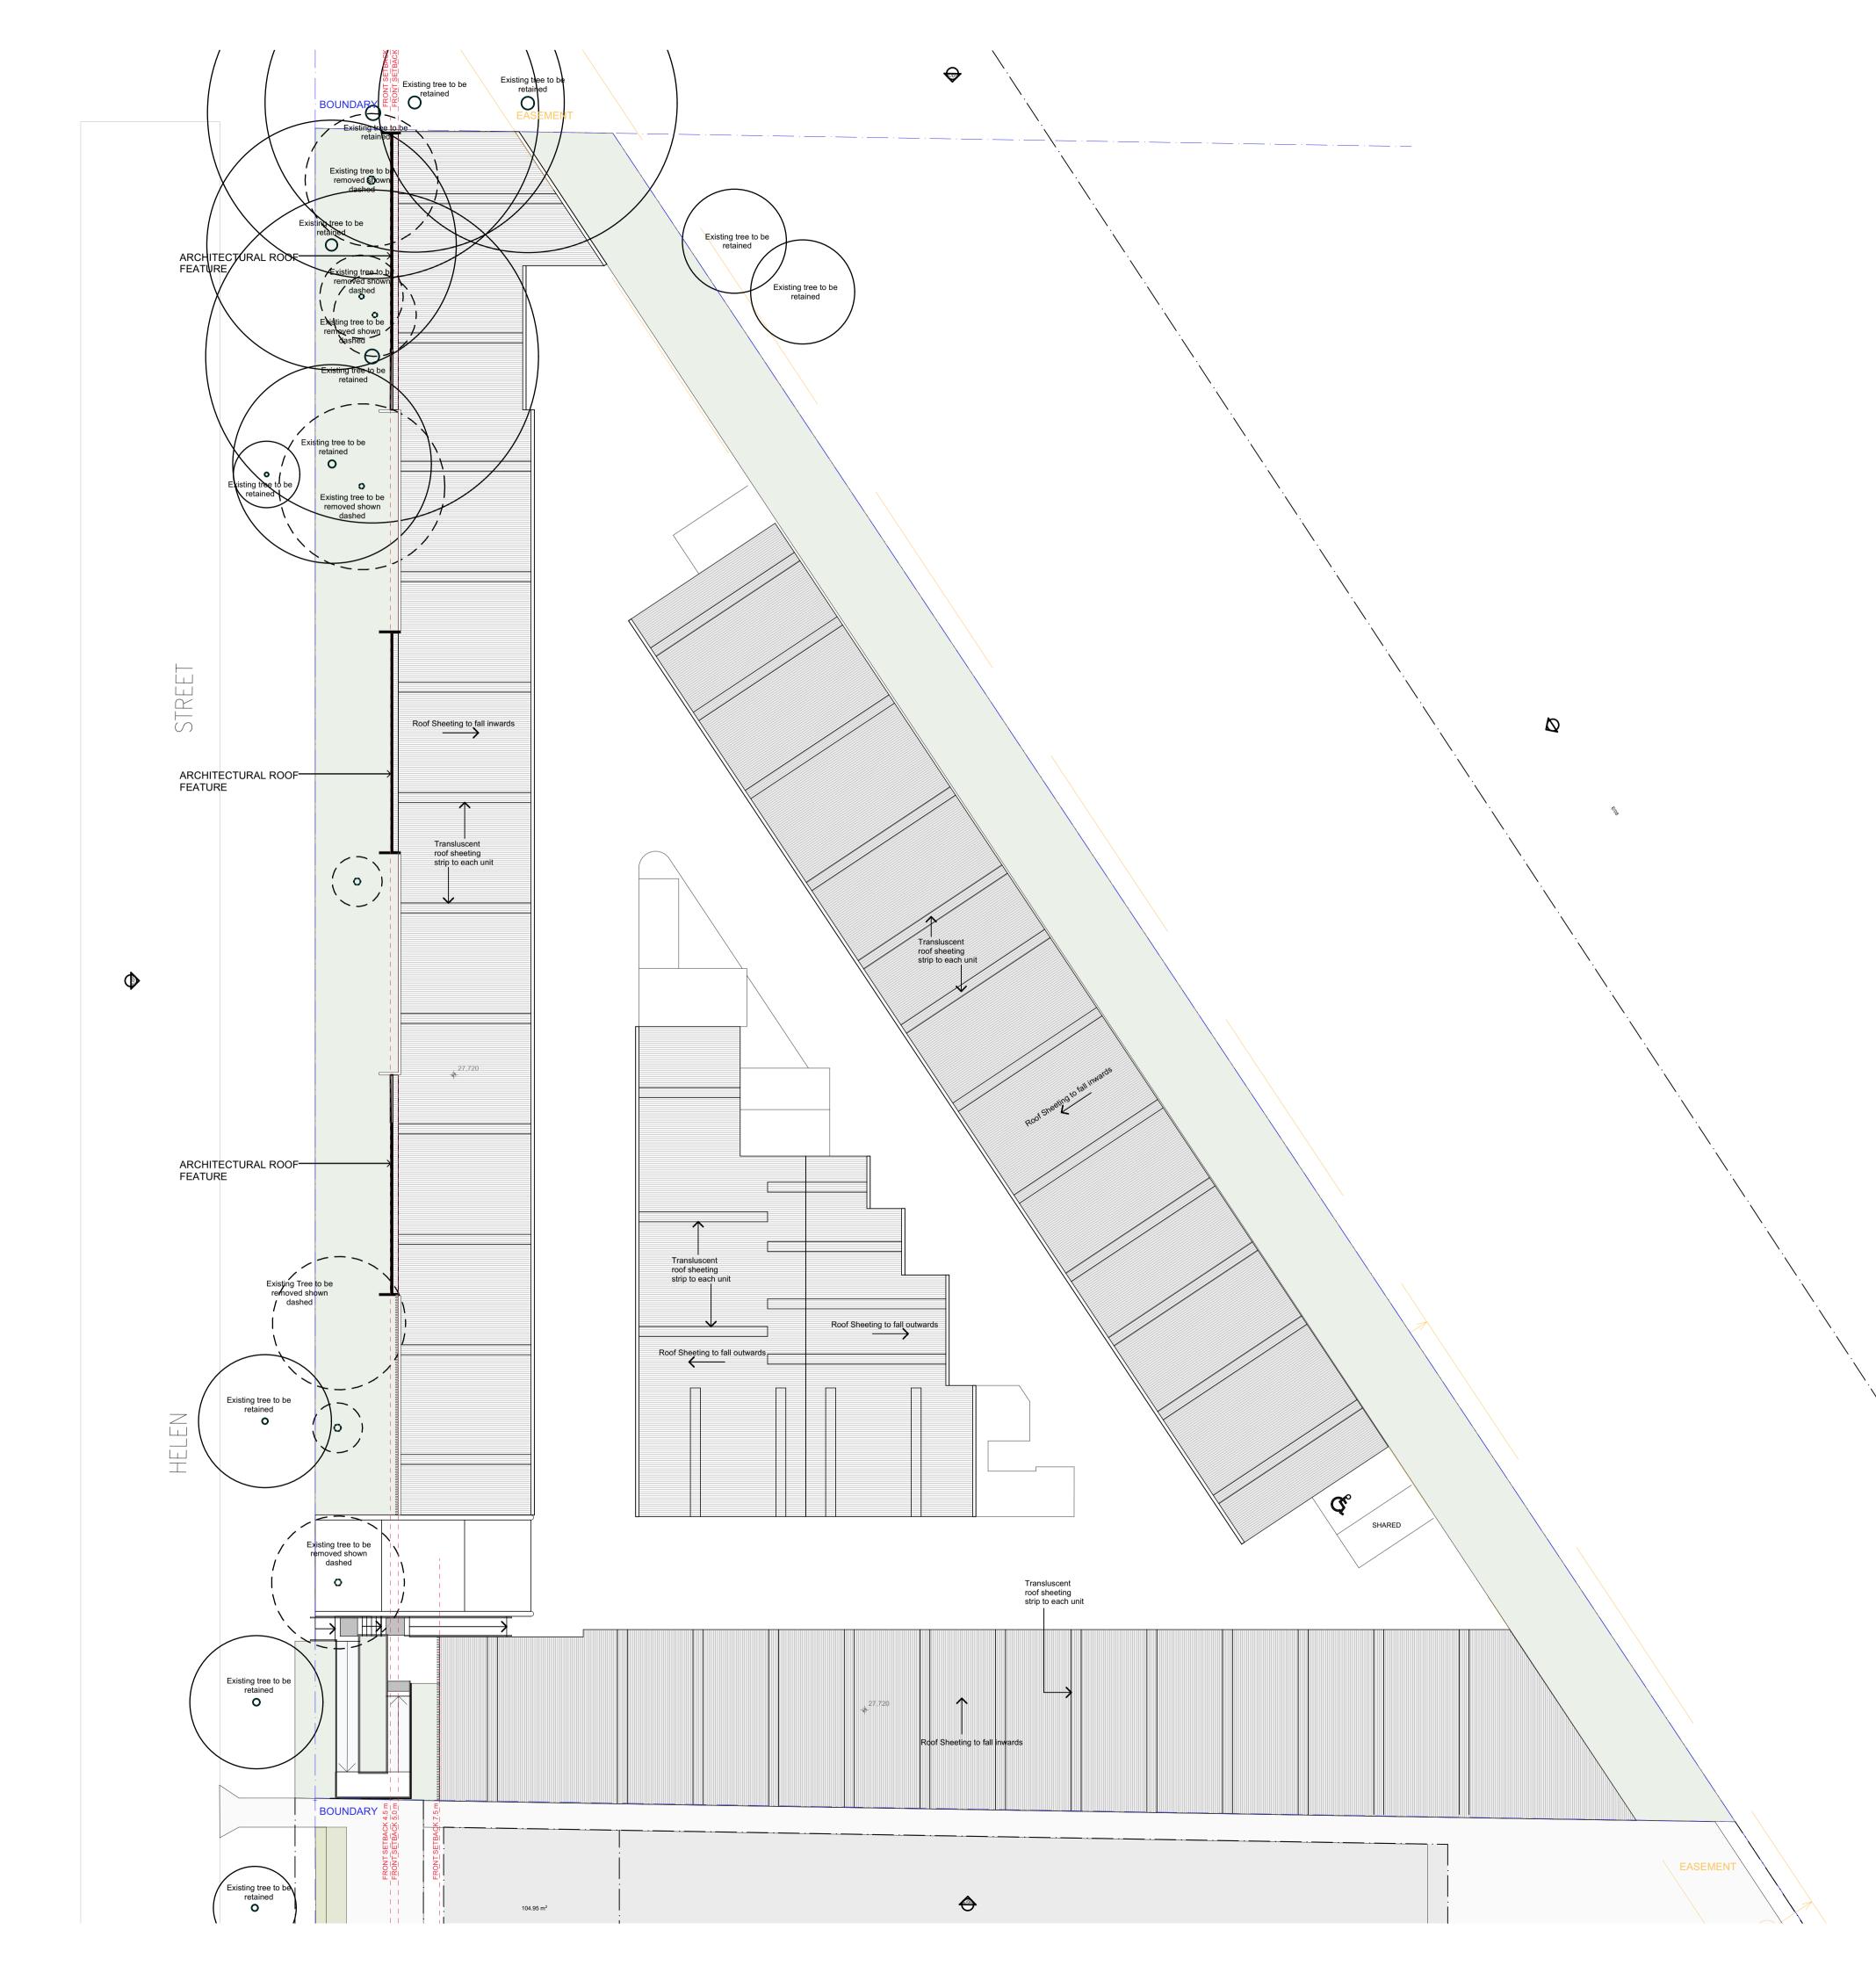

| Client revisions Client revisions 10 Units added Landscape calculations, and increased setback (7.5m) Iteration Sketch Four Feasability Sketch | 16/10/2024           15/10/2024           30/09/2024           31/07/2024           16/07/2024           02/07/2024                                      |
|------------------------------------------------------------------------------------------------------------------------------------------------|----------------------------------------------------------------------------------------------------------------------------------------------------------|
| Client revisions<br>10 Units added<br>Landscape calculations, and increased setback (7.5m)                                                     | 15/10/2024           30/09/2024           31/07